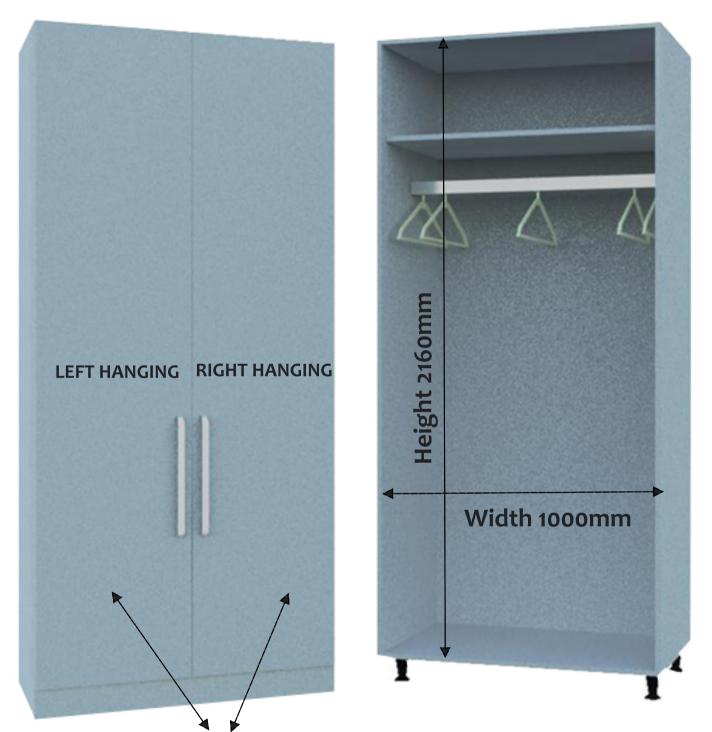

To establish if a door is left or right hanging for hinge holes view the door from the front

## How to Calculate Wardrobe Door Height and Width

- 1. Establish if your doors are to be hung overlay or inset
- 2. Measure the height and width of the wardrobe or cabinet in mm. If applying the doors overlay take the measurement from the exterior of the cabinet (do not include the height of the leg, measure the cabinet only) If intending to hang the doors with inset hinges measure the cabinet using the interior width and height.
- 3. Each door is typically 5mm less than the overall height of the cabinet and 4mm less than overall width.
- Based on this example the calculation for an overlay application would be:
  Exterior Cabinet Height: 2160mm 5mm = 2155mm
  Exterior Cabinet Width: 1000mm / 2 doors = 500mm 4mm = 496mm
- 5. The door size for this cabinet is  $2 \times 2155 \times 496$ mm